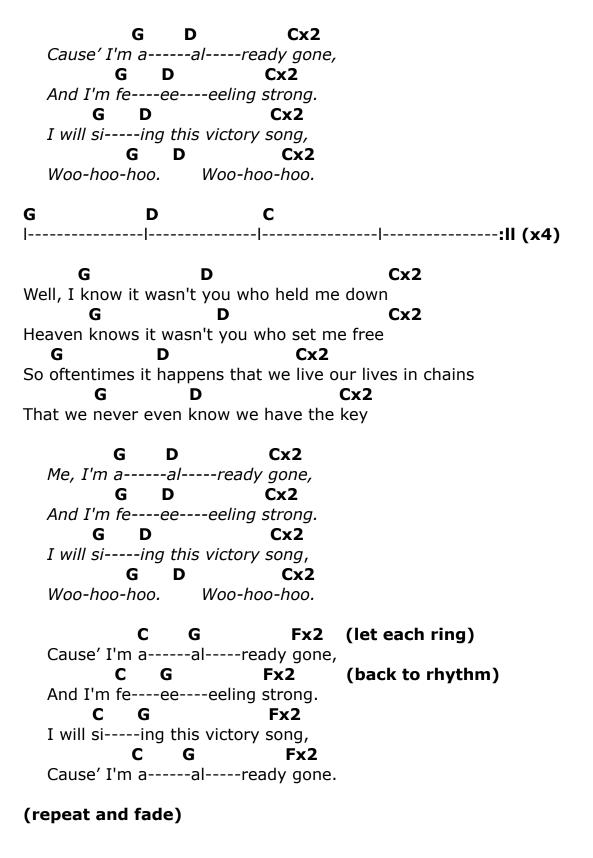

## The Eagles - Already Gone

|                                                |                                                                            |                                             |                                             |                                | <br>                                    |
|------------------------------------------------|----------------------------------------------------------------------------|---------------------------------------------|---------------------------------------------|--------------------------------|-----------------------------------------|
| <br>                                           |                                                                            |                                             | <br> <br> 5-7-                              | <b></b>                        | <br> -5 <br>                            |
| •                                              | 3 & 4 & 1                                                                  |                                             |                                             |                                | 1>                                      |
| G                                              | D                                                                          | C                                           |                                             |                                | (let each ring)                         |
| G                                              | D                                                                          | C                                           |                                             |                                | (let each ring)<br>  (with riff)        |
| And they<br>Well, let r<br>And you'l           | G said you were me tell you I've C I soon find out G you'll have to        | G got some n it's true.                     | <b>D</b><br>ews for you                     | lf.<br>J.<br>Cx2               |                                         |
| And I'ı<br><b>(</b><br>I will s                | G D ' I'm aal G D m feeee G D siing this v G D                             | Cx2<br>eeling strong<br>Cx2                 | ne,                                         |                                | Play main riff<br>during each<br>chorus |
| <b>G</b><br>But I gue<br><b>G</b><br>Just reme | that you wrotes you felt like <b>D</b> comber this my  G  see the stars ar | <b>D</b> you had to s girl when yo <b>D</b> | set things ri<br>Cx2<br>u look up ir<br>Cx2 | <b>x2</b><br>ight.<br>n the sk |                                         |